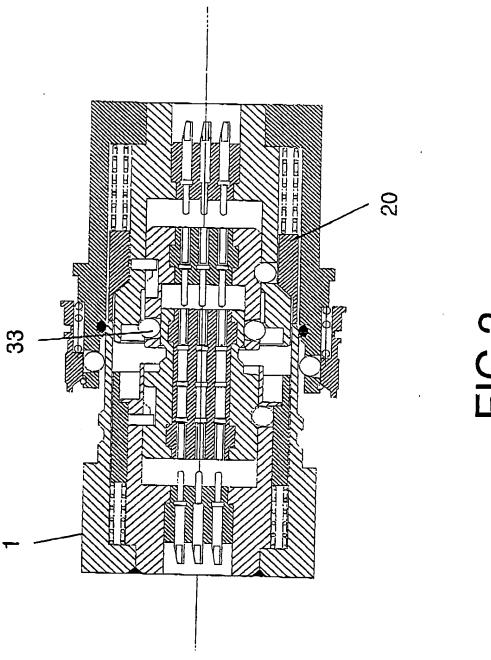

4/15

WO 00/46884

CCECKEL KREEKE

FIG 4

WO 00/46884

PCT/GB00/00312

5/15

ecert, carred